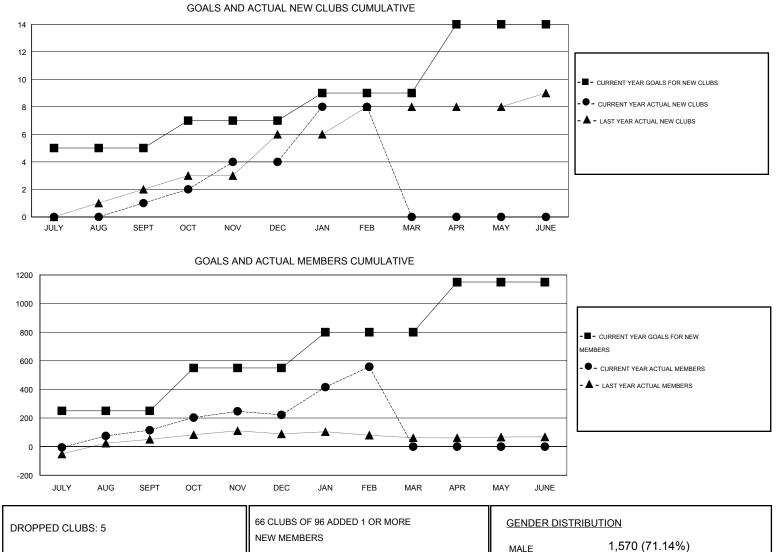

## GMT: ER GURUNATHAN

| LOCATION INDIA |
|----------------|
|----------------|

GMT CA 6

| Clubs<br>RESULTS FOR 2014-2015 |   |   |   |   | Members<br>RESULTS FOR 2014-2015 |     |     |     |     |  |
|--------------------------------|---|---|---|---|----------------------------------|-----|-----|-----|-----|--|
|                                |   |   |   |   |                                  |     |     |     |     |  |
| JULY/AUG/SEPT                  | 5 | 1 | 1 | 0 | JULY/AUG/SEPT                    | 250 | 195 | 80  | 115 |  |
| OCT/NOV/DEC                    | 2 | 3 | 1 | 2 | OCT/NOV/DEC                      | 300 | 151 | 44  | 107 |  |
| JAN/FEB/MAR                    | 2 | 4 | 3 | 1 | JAN/FEB/MAR                      | 250 | 488 | 152 | 336 |  |
| APR/MAY/JUNE                   | 5 | 0 | 0 | 0 | APR/MAY/JUNE                     | 350 | 0   | 0   | 0   |  |

|                   | NEW MEMBERS           | MALE                | 1,570 (71.14%) |     |
|-------------------|-----------------------|---------------------|----------------|-----|
| DROPPED MEMBERS   |                       | FEMALE              | 637 (28.86%)   |     |
| DECEASED 2        | CLICK HERE FOR HEALTH | FAMILY UNIT MEMBERS |                | 869 |
| CLUB CANCELLED 70 | ASSESSMENT DATA       |                     |                | 402 |
| OTHER 204         |                       | HEAD OF HOUSEHOLD   |                |     |
| TOTAL 276         |                       | NON-HEAD OF HOUSEHO | DLD            | 467 |